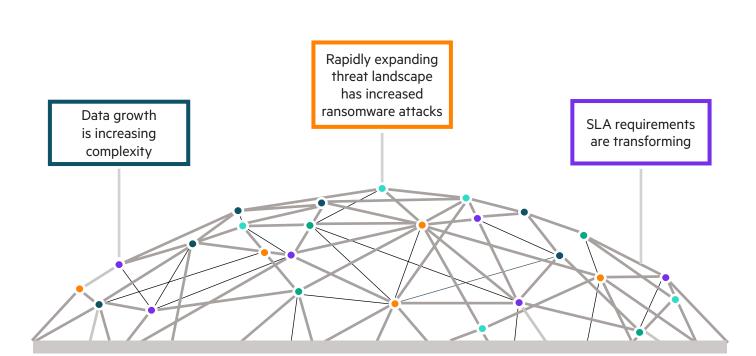

## PROTECTING DATA IS INCREASINGLY CHALLENGING

Transforming the simplicity, power, and flexibility of hybrid cloud data protection with next-generation HPE StoreOnce Systems

Simplify operations

**Deliver on SLAs** 